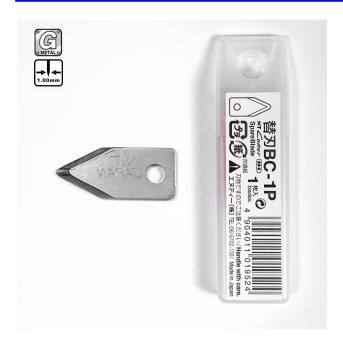

## **Description**

BC-1P Circle Cutter Spare Blade -1 durable blads, with a thickness of 1.0mm, and is designed for heavy-duty circle cutters and mat board cutters. The blade is intended to withstand the demands of frequent use and offer a long-lasting solution for cutting tasks.

The double cutting edge of this silver blade is at it maximum sharpness.

#### **Specification**

· Blade Width: 9mm

• Blade Thickness: 1.0mm

Solid Blade: FixedCutting Edge: DoubleBlade colour: Silver

### Pack of 1 Blade

blade come in plastic storage case

Replacement blade for: C-2500P, C-3000GP, CL-100P