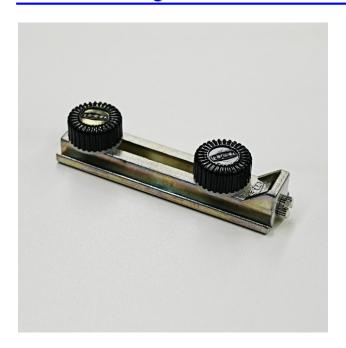

## **Product Image**

## Description

CE-1000P Extension Bar is a perfect attachment for cutting even bigger circles with their NT Cutter C-2500 series circle cutter.

With this extension bar, you can increase the circle cutting sizes from 15cm to 23cm in diameter, giving you even more flexibility and precision when working on your projects, attachment is designed to seamlessly fit onto your C-2500 series circle cutter, ensuring that you can easily and accurately cut larger circles without any hassle.

## Fits C-2500 Series

Extension bar size: 50mm x 190mm x 20mm

The CE-1000P Extension Bar features ruler measurements inscribed on it, providing you with clearly visable accurate measurements, ensuring you get precise cuts every time.