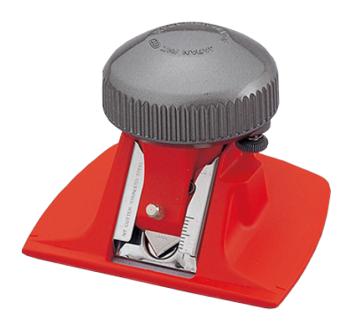

## MAT-45P Mat Cutter £46.19

https://compasscutter.com/nt-cutter-mat-45p-mat-cutter

## **Description**

Mat Cutter uniquely designed tool that takes all the work out of cutting rectangular openings cuts mat board at 45 degree, also paintings photo and other artwork frames.

Perfect for cutting picture frame mounts from matting board at 45 degrees oblique angle.

## **Blade Specification**

Blade Width: 24mm sqCutting width: 8mmCutting edges: 4

• Cutting depth: 0 - 6mm

Blade retracts automatically

Ideal for cutting 45 degree angle bevel straight edge on mat boards to customize and frame artwork and photos.