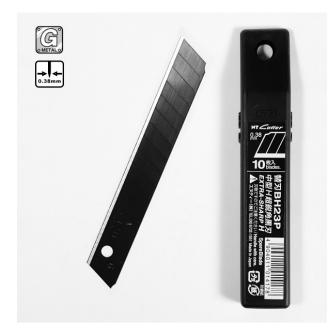

### Description

BH23P - NT Cutter Spare blade, Medium-Sized extra sharp special angle 16 degee cutting edge black blades

#### Specification

- Blade Length: 85mm
- Blade Width: 12.3mm
- Blade Thickness: 0.38mm
- Blade snap-off Segment: 65 Degree
- Cutting Edge: 16 Degree
- Blade Colour: Black

### Pack of 10 Blades

Specially pointed 16 degree tip compared to a regular blades which have 20 degree tips. The 16 degree acute cutting angle gives the blade maximum sharpness, perfect for precise precision work