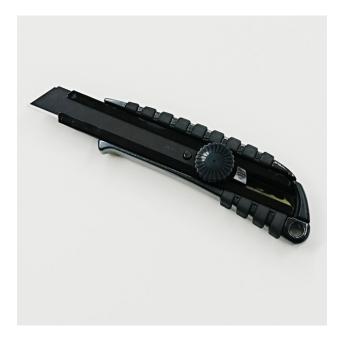

## **Product Image**

## Description

NT Cutter PMGL-EVO2 Premium G series. 18mm cutter An evolutionary model that professionals can enjoy.

Comes pre-installed with a extra sharp medium sized black blade 18mm wide blade, sharp and durable cutting edge suitable for cutting wide range of materials including styrene board and sponge

Stylish and tough, durable metallic pearl black holder.

Durable and light aluminium die-cast grip prefect for heavy duty use

Ratchet- screw lock prevents the blade from accidentally coming out while using to ensure user safety.

Designed symmetrically for left and right-handed use.

Built-in blade snapper.

## **Blade Specification**

- Blade Length: 100mm
- Blade Width: 18mm
- Blade Thickness: 0.50mm
- Blade Type: Snap-off segments
- Blade Colour: Black

Replacement Blades: BL13P

Suitable for cutting through a variety of other materials i.e. textiles, fabrics, film, paper, acetates, plaster board, stencils, matte board, soft wood, balsa wood and many more substrates