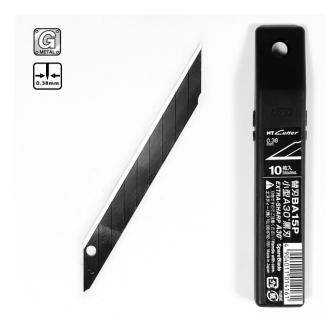

### Description

BA-15P - NT Cutter Spare blade Light-Duty Ultra sharp 30 degree snapp-off segment black blades.

### Specification

- Blade Length: 72mm
- Blade Width: 9mm
- Blade Thickness: 0.38mm
- Blade Snap-off segment: 30 Degree
- Blade Colour: Black

#### Pack of 10 Blades

Specially pointed 30 degree tip compared to a regular NT blades which have 58 degree tips. The 30 degree acute cutting angle gives the blade maximum sharpness, perfect for precise precision work