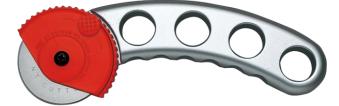

## RO-1000GP Rolling Cutter 45mm - Metal £16.49

https://compasscutter.com/nt-cutter-ro-1000gp-rotary-cutter-metal-body\_

**Product Image** 

## Description

RO-1000GP Rolling cutter with large 45mm diameter blade for freestyle cut in a forward or reverse motion

Durable and light-weight made from aluminium with a die-cast grip.

When not in use, one-touch protector cap covers blade.

Designed for both left and right-handed use. Perfect for cutting multiple layers of fabrics, great for cutting squares, strips, circles and patterns fast and efficient, for best results and to

maintain a sharp edge on the rotary cutter it is best to be used on a NT cutter self healing cutting mat,

## Specification

- Blade Diameter: 45mm
- Blade Thickness: 0.30mm
- Blade Type: Rolling Cutter
- Blade colour: Silver

Comfortable grip ergonomic handle, Quick and easy blade change, Contoured handle for comfortable cutting